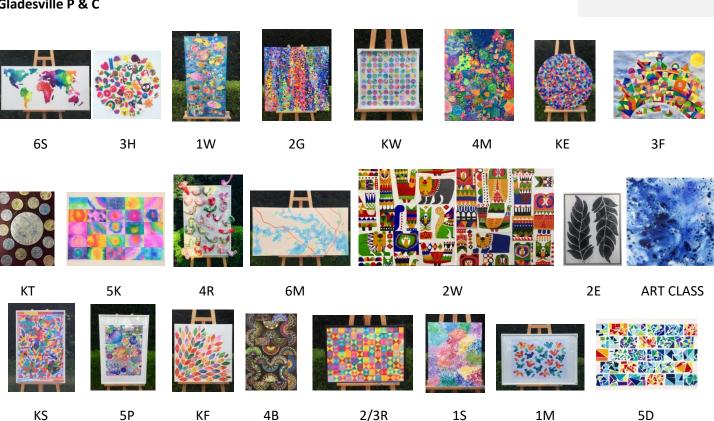

## lass artwork pri

masterpass

1M

Congratulations to all GPS students for creating all the incredible artworks that were auctioned off last Saturday night! Amazing! This year, we are so excited to let you know that even if you missed out on being the winning bidder, you are able to purchase prints of the artworks, sets of 12 greeting cards featuring individual class artworks, sets of 24 greeting cards featuring all class artworks, or a 2019 calendar literally bursting with colour! Daniel Cohen will kindly be taking professional shots of all the artwork for us to reproduce, replacing the auction images below – thanks, Daniel!

## All orders will be available for pick up outside the hall on Presentation Day.

The artworks will remain on display in the hall for a few more weeks, so if you haven't had a chance to see them yet, pop in and have a look! They are stunning! For students in 5K, the class artwork being printed is the 'Good Vibes Only' work and not the award winning Young in Art entry (as all 5K students will be receiving a small print of that artwork to keep).

## Gladesville P & C

| ELDEST STUDENT NAME: | CLASS: |
|----------------------|--------|
|----------------------|--------|

| ORDER FORM                                       |                            |                           |                         |                            | QTY                                           | TOTAL<br>\$ |
|--------------------------------------------------|----------------------------|---------------------------|-------------------------|----------------------------|-----------------------------------------------|-------------|
| 2019 CALENDAR @\$20                              |                            |                           |                         |                            |                                               | 7           |
| ALL CLASS ARTWORKS GREETING CARDS (SET 24) @\$30 |                            |                           |                         |                            |                                               |             |
| CLASS                                            | A3 PRINT FRAMED QTY @ \$20 | A3 PRINT UNFRAMED QTY @10 | A4 PRINT FRAMED QTY @10 | A4 PRINT UNFRAMED QTY @\$5 | CLASS ARTWORK GREETING CARD (SET 12) QTY@\$15 |             |
| KE                                               |                            |                           |                         |                            |                                               |             |
| KF                                               |                            |                           |                         |                            |                                               |             |
| KS                                               |                            |                           |                         |                            |                                               |             |
| KT                                               |                            |                           |                         |                            |                                               |             |
| KW                                               |                            |                           |                         |                            |                                               |             |
| 1M                                               |                            |                           |                         |                            |                                               |             |
| <b>1S</b>                                        |                            |                           |                         |                            |                                               |             |
| 1W                                               |                            |                           |                         |                            |                                               |             |
| <b>2E</b>                                        |                            |                           |                         |                            |                                               |             |
| 2G                                               |                            |                           |                         |                            |                                               |             |
| 2W                                               |                            |                           |                         |                            |                                               |             |
| 2/3R                                             |                            |                           |                         |                            |                                               |             |
| 3F                                               |                            |                           |                         |                            |                                               |             |
| 3H                                               |                            |                           |                         |                            |                                               |             |
| 4B                                               |                            |                           |                         |                            |                                               |             |
| 4M                                               |                            |                           |                         |                            |                                               |             |
| 4R                                               |                            |                           |                         |                            |                                               |             |
| 5D                                               |                            |                           |                         |                            |                                               |             |
| 5K                                               |                            |                           |                         |                            |                                               |             |
| 5P                                               |                            |                           |                         |                            |                                               |             |
| 6M                                               |                            |                           |                         |                            |                                               |             |
| 6S                                               |                            |                           |                         |                            |                                               |             |
| ART                                              |                            |                           |                         |                            |                                               |             |
| CLASS                                            |                            |                           |                         |                            |                                               |             |
|                                                  | \$                         |                           |                         |                            |                                               |             |